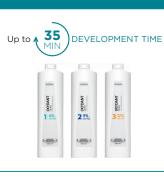

#### **HOW TO MIX OXYDANT MIXING RATIO** 1+2 1+3 20 30 VOL VOL **GLOBAL** Use 20 Vol. for scalp application only **ENCLOSED FREEHAND** TO BE USED EXCLUSIVELY WITH ALUMINIUM FOIL (SOFT ALLOY 8079, 20µm OR SOFT ALLOY 1200 18µm) BY L'ORÊAL PROFESSIONNEL. THE USE OF EASI-MECHE OR ANY OTHER TYPE OF FOIL IS <u>NOT ALLOWED</u>. \*\* USE 20 VOL. MAX FOR ON SCALP APPLICATION.