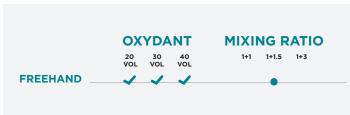

### BLOND STUDIO FREEHAND TECHNIQUES

Up to 6 levels of lift

- Ultra compact lightening powder
- Precise application of lightening sections
- Non volatile extra thick texture

#### **HOW TO MIX**