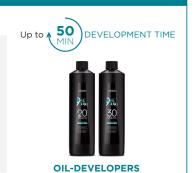

#### **HOW TO MIX OXYDANT MIXING RATIO** 1+2 1+3 20 30 VOL VOL **GLOBAL** Use 20 Vol. for scalp application only **ENCLOSED FREEHAND** TO BE USED EXCLUSIVELY WITH ALUMINIUM FOIL (SOFT ALLOY 8079, 20µm OR SOFT ALLOY 1200 18µm) BY L'ORÊAL PROFESSIONNEL. THE USE OF EASI-MECHE OR ANY OTHER TYPE OF FOIL IS <u>NOT ALLOWED</u>. \*\* USE 20 VOL. MAX FOR ON SCALP APPLICATION.