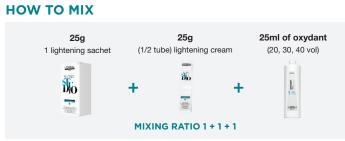

# **HOW TO MIX**

# BLOND STUDIO MULTI-TECHNIQUES LIGHTENING POWDER

Up to f 8 levels of lift

- Enriched with Pro-Keratin
- Low odour technology
- High adherance
- Low volatility, creamy texture