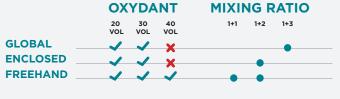

#### **HOW TO MIX OXYDANT MIXING RATIO** 1+2 1+3 20 30 VOL VOL **GLOBAL** Use 20 Vol. for scalp application only **ENCLOSED FREEHAND** TO BE USED EXCLUSIVELY WITH ALUMINIUM FOIL (SOFT ALLOY 8079, 20µm OR SOFT ALLOY 1200 18µm) BY L'ORÊAL PROFESSIONNEL. THE USE OF EASI-MECHE OR ANY OTHER TYPE OF FOIL IS <u>NOT ALLOWED</u>. \*\* USE 20 VOL. MAX FOR ON SCALP APPLICATION.