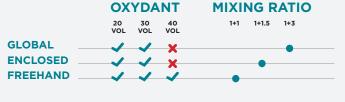

#### **HOW TO MIX OXYDANT MIXING RATIO** 1+2 1+3 20 30 VOL VOL **GLOBAL** Use 20 Vol. for scalp application only **ENCLOSED FREEHAND** TO BE USED EXCLUSIVELY WITH ALUMINIUM FOIL (SOFT ALLOY 8079, 20µm OR SOFT ALLOY 1200 18µm) BY L'ORÊAL PROFESSIONNEL. THE USE OF EASI-MECHE OR ANY OTHER TYPE OF FOIL IS <u>NOT ALLOWED</u>. \*\* USE 20 VOL. MAX FOR ON SCALP APPLICATION.